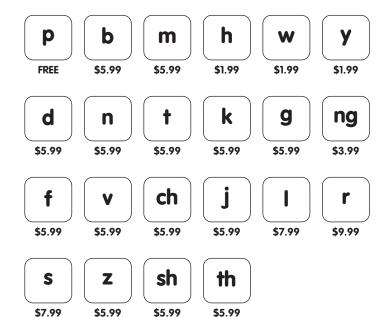

## 22 Sounds Available

Articulation Station Classic is a FREE download which includes the P sound. Prices are based on the amount of content within each sound.